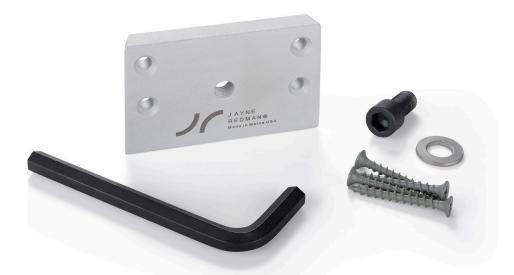

## The Jayne Redman® Dovetail Mounting Plate

The new Jayne Redman Dovetail Mounting Plate is compatible with any tool requiring a dovetail method of attachment, including GRS® bench tools. The plate has a 3/8" threaded hole that allows for direct attachment of compatible bench systems such as the Swanstrom SawPlate Systems and Jayne Redman Bench Systems. It comes with 4 phillips head screws to attach the plate to the front of your bench, a 3/8" socket head screw and washer, and a hex wrench. The socket head screw allows any tool that is attached to rotate. Use the hex wrench to loosen, tighten, or remove the screw.