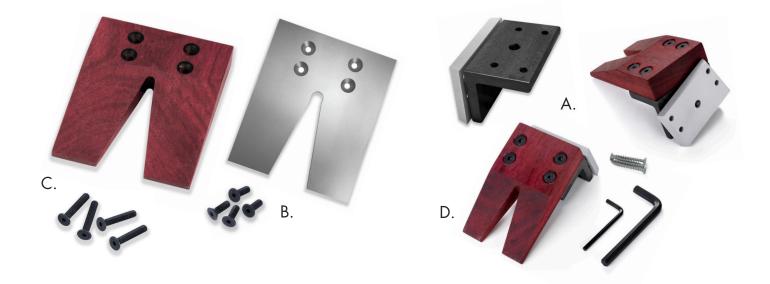

Screw a Jayne Redman Mounting Bracket (A.) into the mounting plate to create a simple rotational bench pin. There are several bench pin surfaces available, the Large Aluminum Surface -  $5'' \times 6''$  (B.), the Large Purple Heart Surface -  $5'' \times 6''$  (C.), and the Mini Purple Heart Wood Surface -  $3'' \times 5''$  (D.).